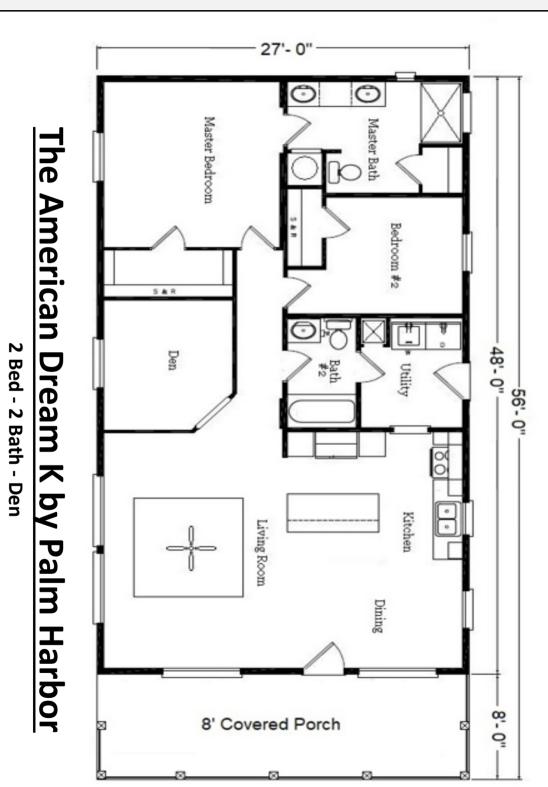

# Home Proposal

Prepared for: Display Display Homes Model Year: 2023 May 18, 2024

By: Brandon Brown Serial # PHH310OR20-14098AB

Model: Palm Harbor Sq Ft. (Approx): 1,296 Bed: 2

American Dream - American Dream K Dimension 27' x 48' Bath: 2