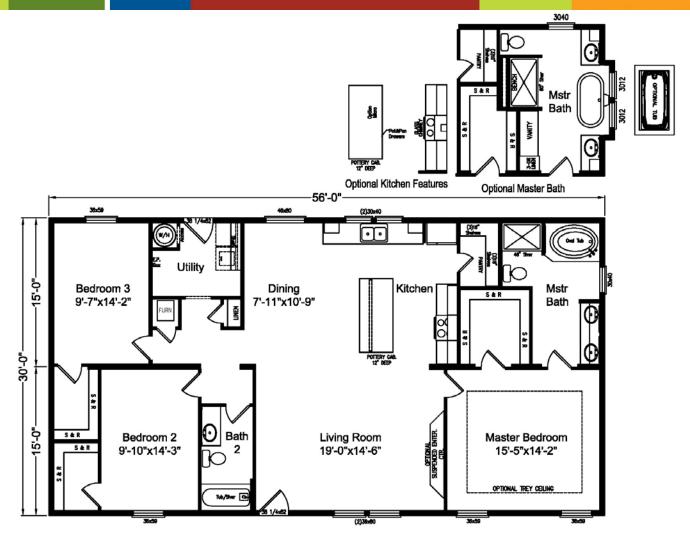

## **Urban Homestead**

Model AD30563H

Approx. 1680Sq. Ft.

- 3 bedrooms, 2 baths
- Walk-in bedroom closets
- Utility room
- Optional Kitchen and Master Bath upgrades

Copyright © Palm Harbor Homes, Inc. Because Palm Harbor Homes has a continuous product updating and improvement process, prices, plans, dimensions, features, materials, specifications and availability are subject to change without notice or obligation. Please refer to working drawings for actual dimensions. Renderings and floor plans are artist's depictions only and may vary from the completed home. Square footage calculations and room dimensions are approximate subject to industry standards.