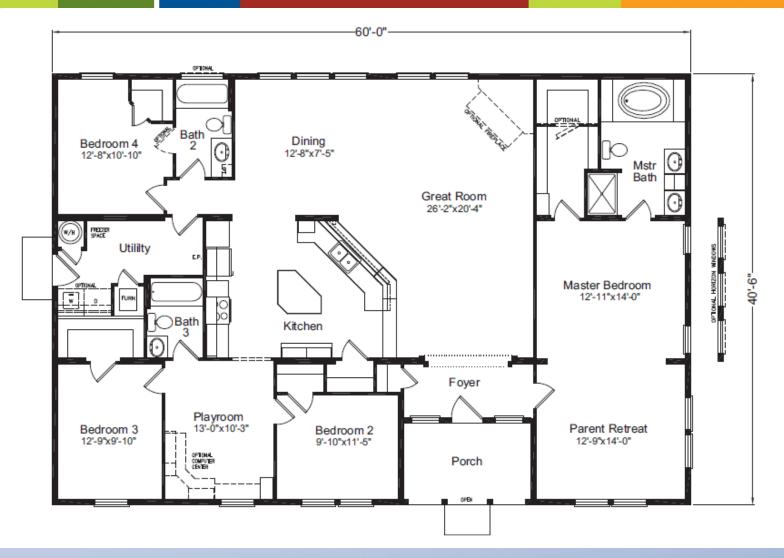

## Timberridge

**Model N5V460T5** 5G42604A **Approx. 2338Sq. Ft.** 

- 4 bedrooms, 3 baths
- Parent retreat entrance to master bedroom
- Playroom
- Foyer and great room

Walk-in pantry and closets

Copyright © Palm Harbor Homes, Inc. Because Palm Harbor Homes has a continuous product updating and improvement process, prices, plans, dimensions, features, materials, specifications and availability are subject to change without notice or obligation. Please refer to working drawings for actual dimensions. Renderings and floor plans are artist's depictions only and may vary from the completed home. Square footage calculations and room dimensions are approximate subject to industry standards.