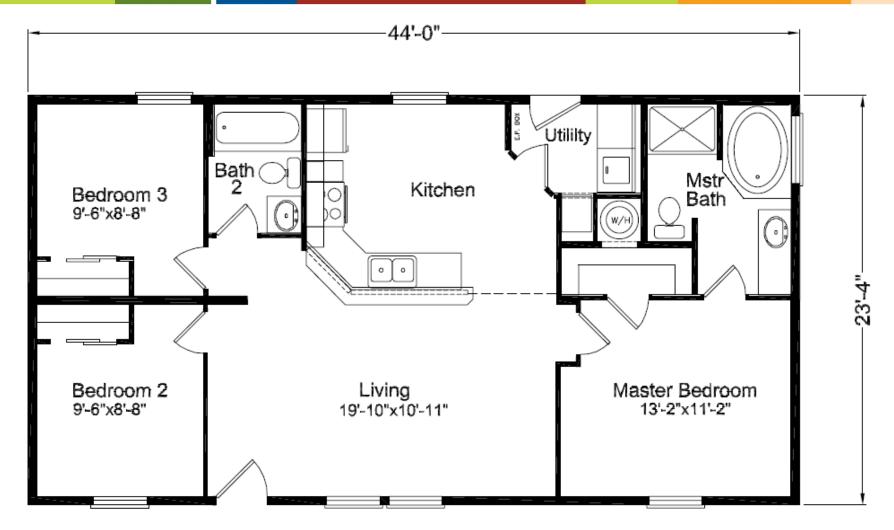

## **Phoenix Dream**

Model N4L344S1 AD24442B Approx. 1026 Sq. Ft.

- 3 bedrooms, 2 baths
- Walk-in master bedroom closet
- Utility room

Copyright © Palm Harbor Homes, Inc. Because Palm Harbor Homes has a continuous product updating and improvement process, prices, plans, dimensions, features, materials, specifications and availability are subject to change without notice or obligation. Please refer to working drawings for actual dimensions. Renderings and floor plans are artist's depictions only and may vary from the completed home. Square footage calculations and room dimensions are approximate subject to industry standards.