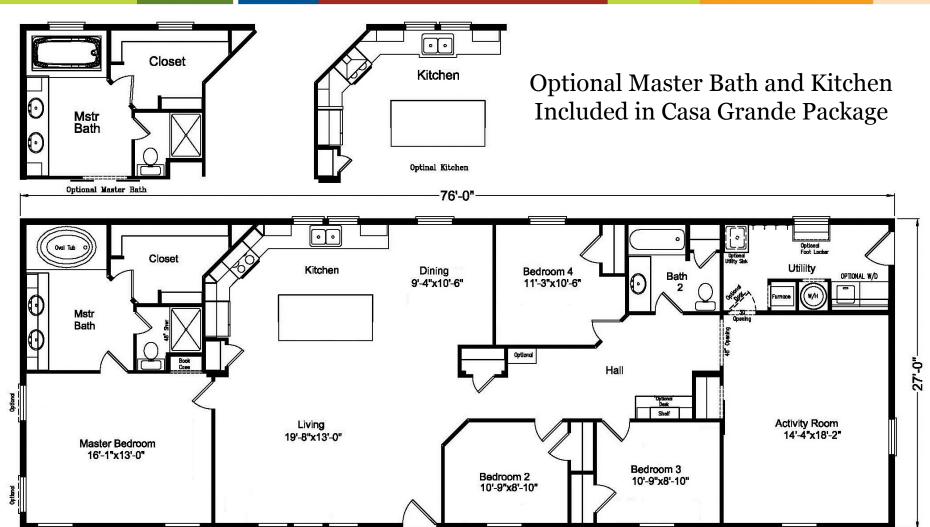

## **Mount Olympus**

Model AD28764A

Approx. 2052Sq. Ft.

- 4 bedrooms, 2 baths
- Walk-in bedroom closets
- Activity room
- Extra closets along common areas

Copyright © Palm Harbor Homes, Inc. Because Palm Harbor Homes has a continuous product updating and improvement process, prices, plans, dimensions, features, materials, specifications and availability are subject to change without notice or obligation. Please refer to working drawings for actual dimensions. Renderings and floor plans are artist's depictions only and may vary from the completed home. Square footage calculations and room dimensions are approximate subject to industry standards.