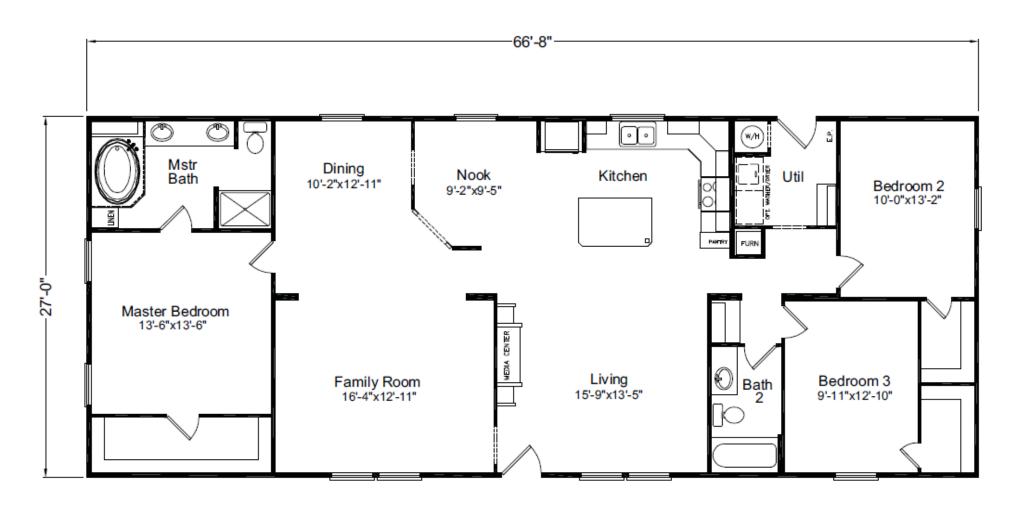

## **American Dream IV**

Model N4P366F5 AD28673B Approx. 1782Sq. Ft.

- 3 bedrooms, 2 baths
- Walk-in bedroom closets
- Family and living rooms
- Nook
- Utility room

Copyright © Palm Harbor Homes, Inc. Because Palm Harbor Homes has a continuous product updating and improvement process, prices, plans, dimensions, features, materials, specifications and availability are subject to change without notice or obligation. Please refer to working drawings for actual dimensions. Renderings and floor plans are artist's depictions only and may vary from the completed home. Square footage calculations and room dimensions are approximate subject to industry standards.