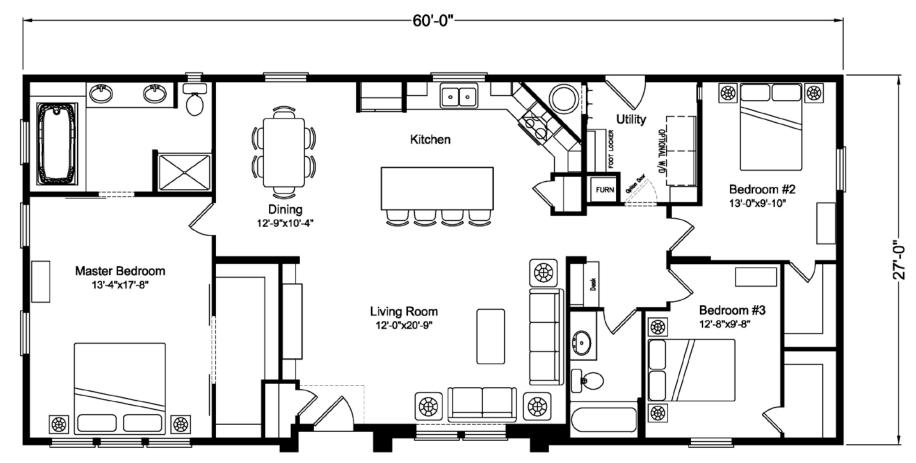

## **Mount Anderson**

AD28603C w/ Casa Package Approx. 1680 q. Ft.

- 3 bedrooms, 2 baths
- Walk-in bedroom closets
- Utility room

Copyright © Palm Harbor Homes, Inc. Because Palm Harbor Homes has a continuous product updating and improvement process, prices, plans, dimensions, features, materials, specifications and availability are subject to change without notice or obligation. Please refer to working drawings for actual dimensions. Renderings and floor plans are artist's depictions only and may vary from the completed home. Square footage calculations and room dimensions are approximate subject to industry standards.