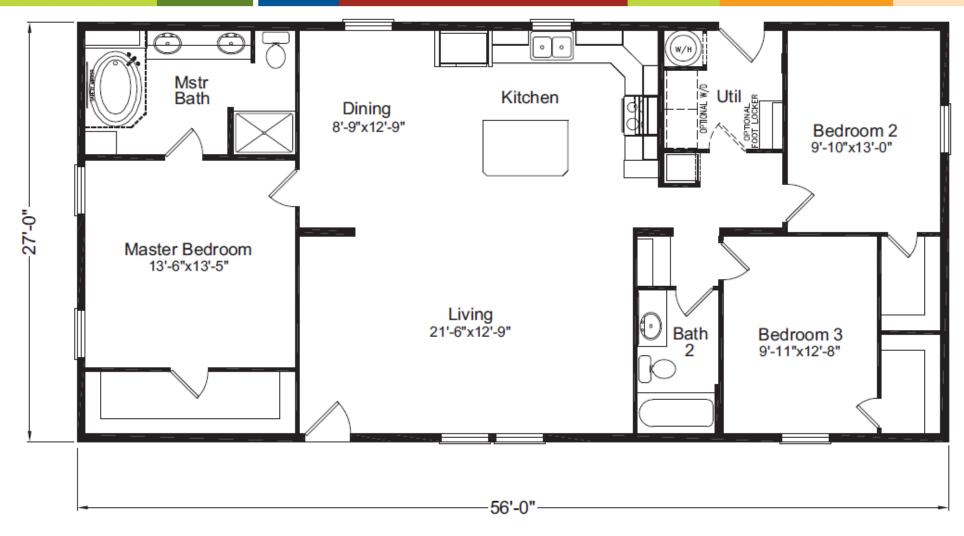

## Model N4P356H9 AD28563C Approx. 1512 Sq. Ft.

- 3 bedrooms, 2 baths
- Walk-in bedroom closets
- Utility room

Copyright © Palm Harbor Homes, Inc. Because Palm Harbor Homes has a continuous product updating and improvement process, prices, plans, dimensions, features, materials, specifications and availability are subject to change without notice or obligation. Please refer to working drawings for actual dimensions. Renderings and floor plans are artist's depictions only and may vary from the completed home. Square footage calculations and room dimensions are approximate subject to industry standards.