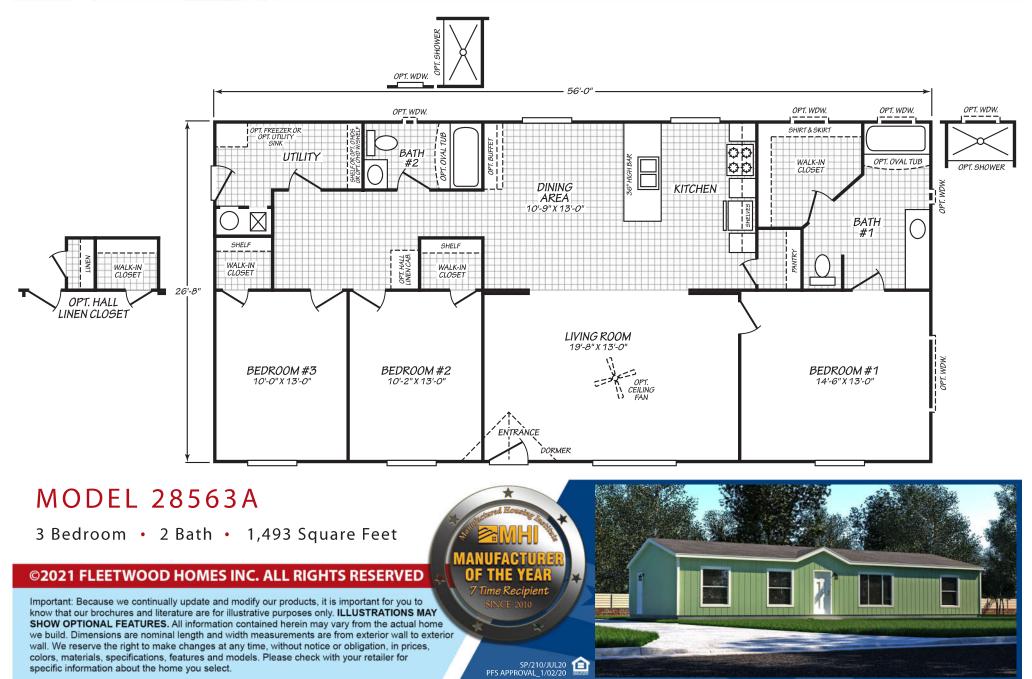

## SANDPOINTE

| 6/16/2022                           | SANDPOINTE STANDARD FEATURES                                                                                                                             |
|-------------------------------------|----------------------------------------------------------------------------------------------------------------------------------------------------------|
| GENERAL CONSTRUCTION                |                                                                                                                                                          |
|                                     |                                                                                                                                                          |
| Insulation: Ceilings/Walls/Floors   |                                                                                                                                                          |
| NOTE: Adding or enlarging window(s) | R-21 Ceiling, R-21 Walls, R-11 Floors                                                                                                                    |
| maybe require extra insulation.     |                                                                                                                                                          |
| Window Type                         | Low-E vinyl windows with argon gas                                                                                                                       |
| Floor Joists                        | 2 x 6 16" O.C.                                                                                                                                           |
| Floor Decking                       | 4' x 8' x 19/32" tongue and groove OSB                                                                                                                   |
| Exterior Siding Type                | Vertical Fiber Cement                                                                                                                                    |
| Exterior Window Trim                | 4" Trim All Sides                                                                                                                                        |
| Dormers & Exterior Trim             | Dormer is standard - see print for size and location. Specific sizes available only.                                                                     |
| Sidewalls                           | 2 X 6 at 16" OC / 96" Height- Flat Ceiling.                                                                                                              |
| Shingles                            | Architectural with Limited Lifetime warranty.                                                                                                            |
| Standard Roof Load                  | 20 Pound w/Trusses 24" OC                                                                                                                                |
| Exterior Entry Doors                | Front-36" Inswing with deadbolt knocker and peephole, Rear 32" Inswing with deadbolt                                                                     |
| Eaves & Overhang                    | Single wide = 4", Double-wide=6", sidewalls and end walls. Screens vented.                                                                               |
| Roof Pitch                          | 3/12                                                                                                                                                     |
| Set Back Frame                      |                                                                                                                                                          |
| (Foundation Ready)                  | Optional                                                                                                                                                 |
| FLOORING COVERING                   |                                                                                                                                                          |
| Carpet & Carpet Pad                 | 15 oz carpet & 3/8" rebond carpet pad                                                                                                                    |
| Linoleum                            | Kitchen, baths and utility. Dining room is lino in some plans and carpet in others. Hall and closets vary per print.                                     |
| Main Entry Floor Covering           | Lino                                                                                                                                                     |
| INTERIOR                            |                                                                                                                                                          |
| Window Sills & Trim                 | White finished sills (not T/T) w/lip molding                                                                                                             |
| Sheetrock Thickness                 | 1/2" High Density (ceiling); 1/2" Standard (walls)                                                                                                       |
| Closet Shelves                      | Wire shelves location per print.                                                                                                                         |
| Tape & Texture Interior Wall Finish | Standard w/square corners throughout.                                                                                                                    |
| Interior Wall Paint                 | Creamy throughout standard.                                                                                                                              |
| Ceiling Paint                       | Matches primary wall paint.                                                                                                                              |
| Interior Ceiling to Wall Transition | Caulked and painted.                                                                                                                                     |
| Coffered Ceiling                    | Optional - plan specific.                                                                                                                                |
| Base Molding                        | 3-1/4" in lino areas. Optional all other areas.                                                                                                          |
| Interior Doors                      | White raised 2 panel.                                                                                                                                    |
| Door Trim                           | 1.5" Waterfall                                                                                                                                           |
| Door Stops                          | None                                                                                                                                                     |
| Door Handles                        | Round brushed nickel                                                                                                                                     |
| Wardrobe Doors                      | White raised 2 panel                                                                                                                                     |
| LIGHTING/ELECTRICAL                 |                                                                                                                                                          |
| Bedroom Lighting                    | Recessed LED can light                                                                                                                                   |
| Dining Room Lighting                | Recessed LED can lights per print.                                                                                                                       |
| Kitchen Lighting                    | Recessed LED can lights per print.                                                                                                                       |
| Exterior Lights                     | White - both front and back doors.                                                                                                                       |
| Bathroom Lighting                   | Bath 1: recessed LED can lights. Guest: recessed LED can lights. Amount varies per floor plan. Cosmetic lights are optional.                             |
|                                     |                                                                                                                                                          |
| Wire & Brace For Ceiling Fan(s)     | Optional                                                                                                                                                 |
| TV/Phone Boxes - Rough In With      | Optional                                                                                                                                                 |
| Raceways - Not Wired                |                                                                                                                                                          |
| Electrical Service Main Panel       | 200 AMP                                                                                                                                                  |
| CABINETS                            | Knothe Alder raised papel dears. Knothe Alder from and side same built hidden bings. All arbitrate all here "able we have been                           |
| Cabinet Type                        | Knotty Alder raised panel doors. Knotty Alder face frame and side panels with hidden hinges. All cabinets all have light maple color<br>lined interiors. |
| Kitchen Overhead Cabinets           | 30" tall with one adjustable shelf.                                                                                                                      |
| Cabinet Hardware                    | Brushed nickel knobs on cabinet doors and drawers.                                                                                                       |
| Range Hood Overhead Cabinet         | Standard                                                                                                                                                 |
| Refer Overhead                      | Overhead cabinet                                                                                                                                         |
| Washer/Dryer Overhead               | Optional                                                                                                                                                 |