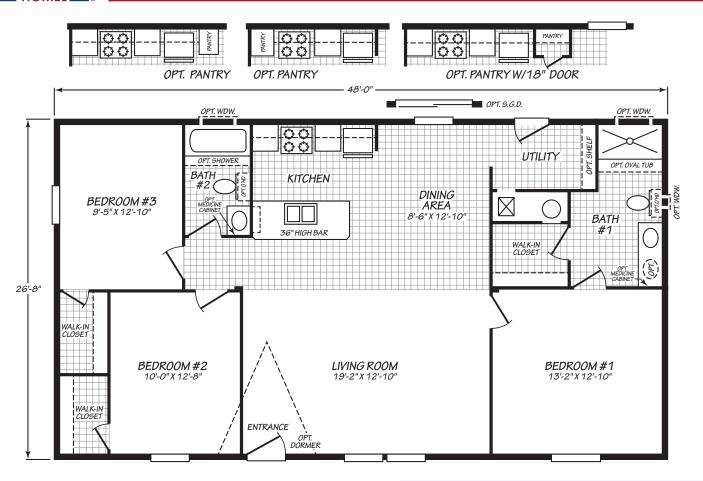

## MODEL 28483U

Fleetw

od

3 Bedroom • 2 Bath • 1,280 Square Feet

## ©2024 FLEETWOOD HOMES INC. ALL RIGHTS RESERVED

Important: Because we continually update and modify our products, it is important for you to know that our brochures and literature are for illustrative purposes only. **ILLUSTRATIONS MAY SHOW OPTIONAL FEATURES.** All information contained herein may vary from the actual home we build. Dimensions are nominal length and width measurements are from exterior wall to exterior wall. We reserve the right to make changes at any time, without notice or obligation, in prices, colors, materials, specifications, features and models. Please check with your retailer for specific information about the home you select.



| 11/30/2023