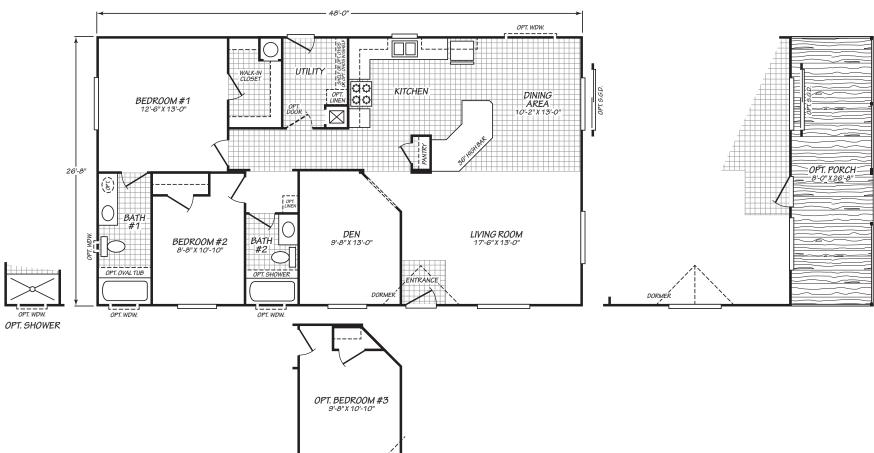

## SANDPOINTE



## **MODEL 28482A**

2 Bedroom • 2 Bath • 1,280 Square Feet

## ©2023 FLEETWOOD HOMES INC. ALL RIGHTS RESERVED

Important: Because we continually update and modify our products, it is important for you to know that our brochures and literature are for illustrative purposes only. ILLUSTRATIONS MAY SHOW OPTIONAL FEATURES. All information contained herein may vary from the actual home we build. Dimensions are nominal length and width measurements are from exterior wall to exterior wall. We reserve the right to make changes at any time, without notice or obligation, in prices, colors, materials, specifications, features and models. Please check with your retailer for specific information about the home you select.



| 6/16/2022                           | SANDPOINTE STANDARD FEATURES