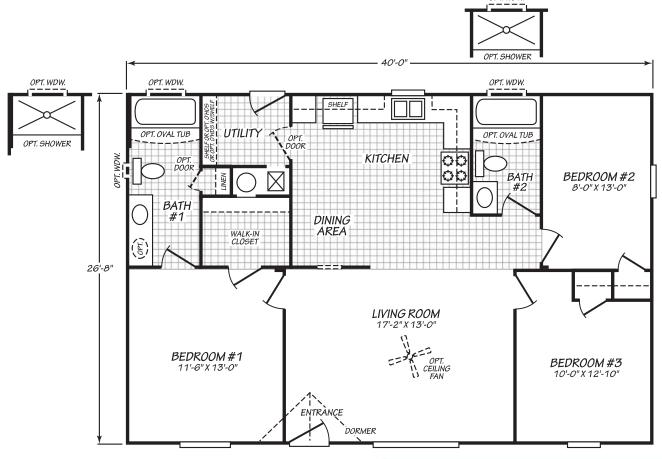

## SANDPOINTE



## **MODEL 28403A**

3 Bedroom • 2 Bath • 1,066 Square Feet

## ©2021 FLEETWOOD HOMES INC. ALL RIGHTS RESERVED

Important: Because we continually update and modify our products, it is important for you to know that our brochures and literature are for illustrative purposes only. ILLUSTRATIONS MAY SHOW OPTIONAL FEATURES. All information contained herein may vary from the actual home we build. Dimensions are nominal length and width measurements are from exterior wall to exterior wall. We reserve the right to make changes at any time, without notice or obligation, in prices, colors, materials, specifications, features and models. Please check with your retailer for specific information about the home you select.



OPT, WDW.

| 6/16/2022                           | SANDPOINTE STANDARD FEAT