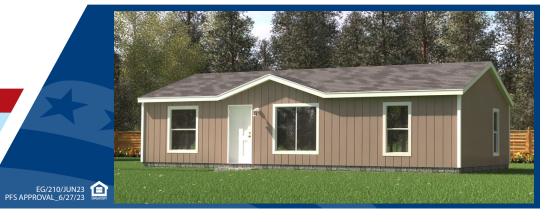

## JUNIPER



## MODEL 24403R

3 Bedroom • 2 Bath • 933 Square Feet

## ©2024 FLEETWOOD HOMES INC. ALL RIGHTS RESERVED

Important: Because we continually update and modify our products, it is important for you to know that our brochures and literature are for illustrative purposes only. ILLUSTRATIONS MAY SHOW OPTIONAL FEATURES. All information contained herein may vary from the actual home we build. Dimensions are nominal length and width measurements are from exterior wall to exterior wall. We reserve the right to make changes at any time, without notice or obligation, in prices, colors, materials, specifications, features and models. Please check with your retailer for specific information about the home you select.



| Insulation: Ceilings/Walls/Floors NOTE: Adding or enlarging window(s) maybe require extra insulation.  Window Type  Love-Evin/ windows with argon gas Floor Jolists  Part of String Type  Exterior Siding Type  Dormers is standard - see print for size and scation. Specific sizes available only.  Sidewalls  Dormers & Exterior Trim  Dormers is standard - see print for size and scation. Specific sizes available only.  Sidewalls  Architectural with Limited Ufetime warranty.  Standard Roof Load  Architectural with Limited Ufetime warranty.  Standard Roof Load  Architectural with Limited Ufetime warranty.  Standard Roof Load  Soverhang  Architectural with Limited Ufetime warranty.  Standard Roof Load  Front 36" Inswing with deadlable incline:  Serves & Overhang  Roof Pitch  4722  Set Back Frame