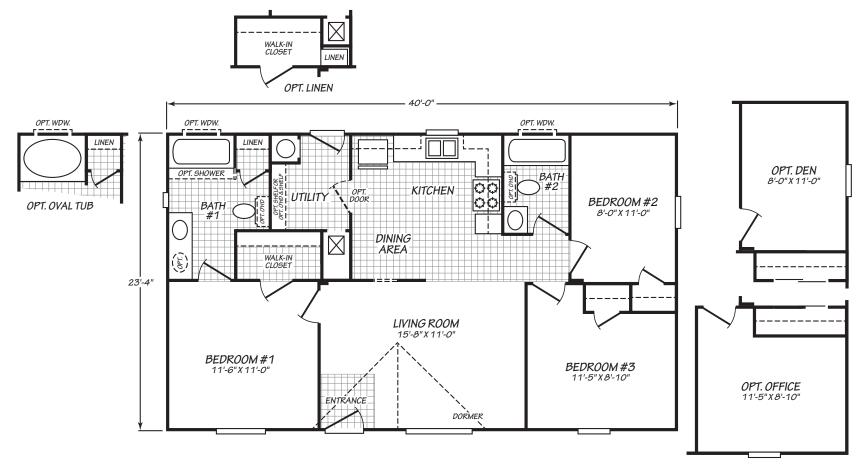

## JUNIPER



## MODEL 24403R

3 Bedroom • 2 Bath • 933 Square Feet

## ©2024 FLEETWOOD HOMES INC. ALL RIGHTS RESERVED

Important: Because we continually update and modify our products, it is important for you to know that our brochures and literature are for illustrative purposes only. ILLUSTRATIONS MAY SHOW OPTIONAL FEATURES. All information contained herein may vary from the actual home we build. Dimensions are nominal length and width measurements are from exterior wall to exterior wall. We reserve the right to make changes at any time, without notice or obligation, in prices, colors, materials, specifications, features and models. Please check with your retailer for specific information about the home you select.



| Insulation: Ceilings/Walls/Floors NOTE: Adding or enlarging window(s) maybe req