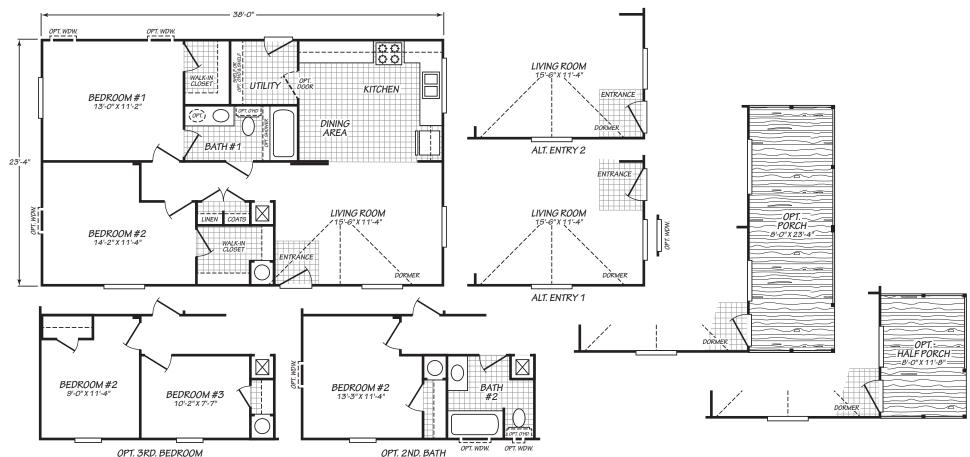

## JUNIPER



## **MODEL 24382R**

2 Bedroom • 1 Bath • 886 Square Feet

## ©2023 FLEETWOOD HOMES INC. ALL RIGHTS RESERVED

Important: Because we continually update and modify our products, it is important for you to know that our brochures and literature are for illustrative purposes only. ILLUSTRATIONS MAY SHOW OPTIONAL FEATURES. All information contained herein may vary from the actual home we build. Dimensions are nominal length and width measurements are from exterior wall to exterior wall. We reserve the right to make changes at any time, without notice or obligation, in prices, colors, materials, specifications, features and models. Please check with your retailer for specific information about the home you select.



| Insulation: Ceilings/Walls/Floors NOTE: Adding or enlarging window(s) maybe