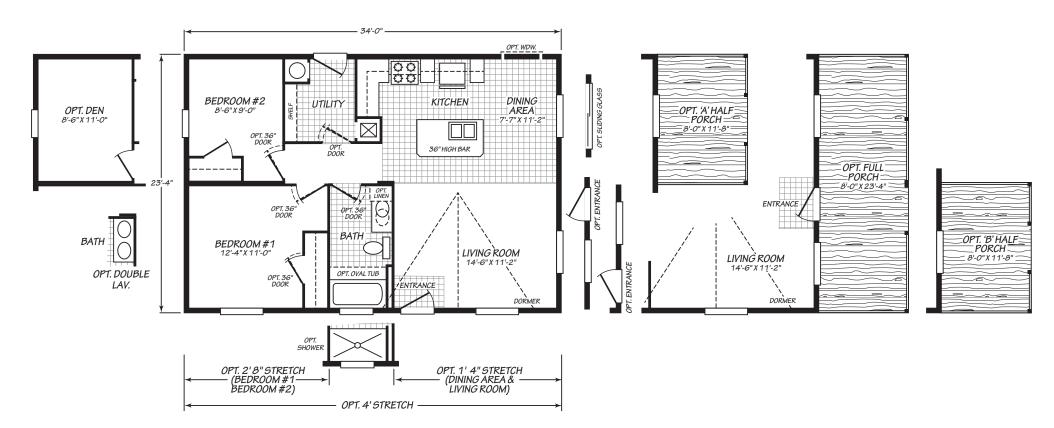

## JUNIPER



## MODEL 24342R

2 Bedroom • 1 Bath • 793 Square Feet

## ©2024 FLEETWOOD HOMES INC. ALL RIGHTS RESERVED

Important: Because we continually update and modify our products, it is important for you to know that our brochures and literature are for illustrative purposes only. **ILLUSTRATIONS MAY SHOW OPTIONAL FEATURES**. All information contained herein may vary from the actual home we build. Dimensions are nominal length and width measurements are from exterior wall to exterior wall. We reserve the right to make changes at any time, without notice or obligation, in prices, colors, materials, specifications, features and models. Please check with your retailer for specific information about the home you select.



| GENERAL CONSTRUCTION     Insulation: Cellings/Walls/Floors       Insulation