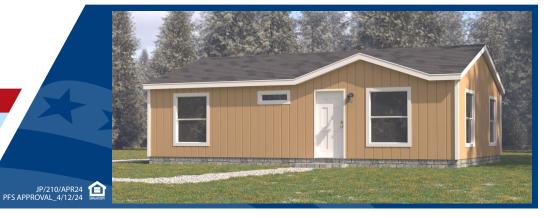

## JUNIPER



## MODEL 24342R

2 Bedroom • 1 Bath • 793 Square Feet

## ©2024 FLEETWOOD HOMES INC. ALL RIGHTS RESERVED

Important: Because we continually update and modify our products, it is important for you to know that our brochures and literature are for illustrative purposes only. **ILLUSTRATIONS MAY SHOW OPTIONAL FEATURES**. All information contained herein may vary from the actual home we build. Dimensions are nominal length and width measurements are from exterior wall to exterior wall. We reserve the right to make changes at any time, without notice or obligation, in prices, colors, materials, specifications, features and models. Please check with your retailer for specific information about the home you select.



| GENERAL CONSTRUCTION     Insulation: Cellings/Walls/Floors       Insulation: Cellings/Walls/Floors     R-40 Celling, R-21 Walls, R-33 Floors. Energy Sar Standard       Window Type     Low-E wing in windows with sugar gas       Prior Joists     2 x 6 30 C.C.       Electron Sting Type     LP window Trima       Exterior Window Trim     P window Trima Usian       Dommers & Exterior Window Trim     Dommers is turnadard - see prior to air an elocation, specific sizes available only,       Standard Roof Load     Trima in Sizes       Exterior Window Trim     Dommer is turnadard - see prior to air an elocation, specific sizes available only,       Standard Roof Load     Priorat-Not Neuros and Desauts drifts, woulded entry,       Exterior Entry Doors     Front-Not Neuros and perpole, Rever worde