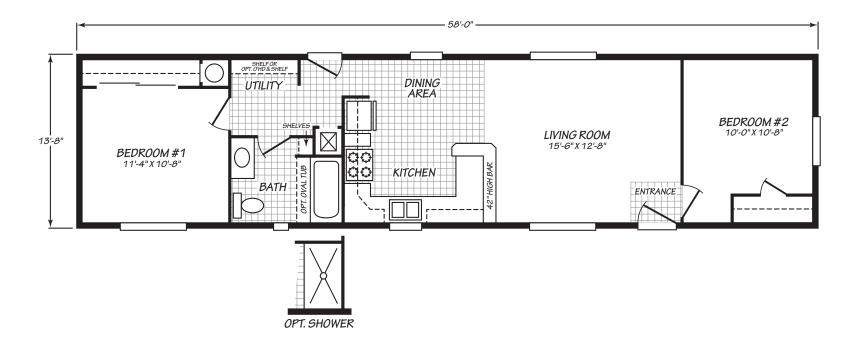

## SANDPOINTE





## MODEL 14582A

2 Bedroom • 1 Bath • 792 Square Feet

## ©2024 FLEETWOOD HOMES INC. ALL RIGHTS RESERVED

Important: Because we continually update and modify our products, it is important for you to know that our brochures and literature are for illustrative purposes only. **ILLUSTRATIONS MAY SHOW OPTIONAL FEATURES**. All information contained herein may vary from the actual home we build. Dimensions are nominal length and width measurements are from exterior wall to exterior wall. We reserve the right to make changes at any time, without notice or obligation, in prices, colors, materials, specifications, features and models. Please check with your retailer for specific information about the home you select.



| 6/16/2022                           | SANDPOINTE STANDARD FEATURES