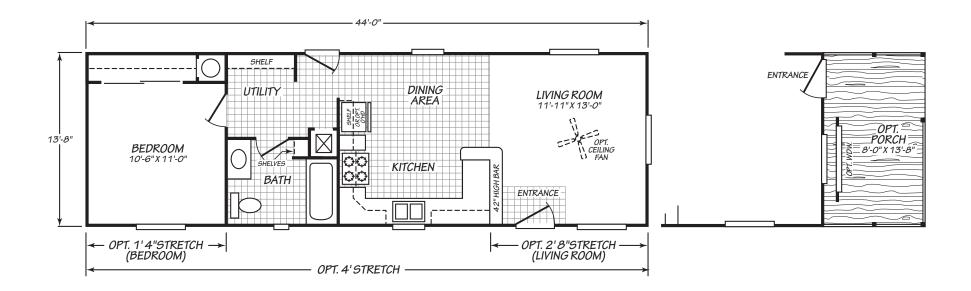

## SANDPOINTE



## **MODEL 14441A**

1 Bedroom • 1 Bath • 601 Square Feet

## ©2021 FLEETWOOD HOMES INC. ALL RIGHTS RESERVED

Important: Because we continually update and modify our products, it is important for you to know that our brochures and literature are for illustrative purposes only. ILLUSTRATIONS MAY SHOW OPTIONAL FEATURES. All information contained herein may vary from the actual home we build. Dimensions are nominal length and width measurements are from exterior wall to exterior wall. We reserve the right to make changes at any time, without notice or obligation, in prices, colors, materials, specifications, features and models. Please check with your retailer for specific information about the home you select.



| 6/16/2022                           | SANDPOINTE STANDARD FEATURES