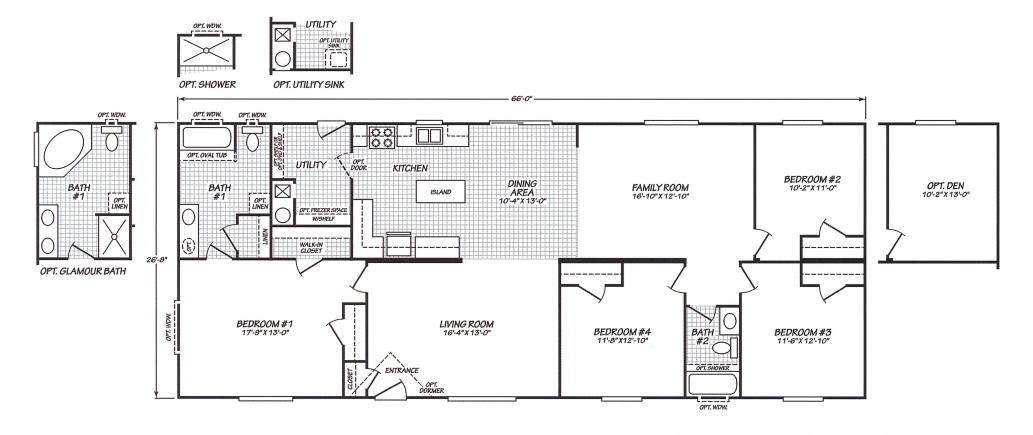

## EAGLE



## **MODEL 28664S**

4 Bedroom • 2 Bath • 1,760 Square Feet

## ©2022 FLEETWOOD HOMES INC. ALL RIGHTS RESERVED

Important: Because we continually update and modify our products, it is important for you to know that our brochures and literature are for illustrative purposes only. ILLUSTRATIONS MAY SHOW OPTIONAL FEATURES. All information contained herein may vary from the actual home we build. Dimensions are nominal length and width measurements are from exterior wall to exterior wall. We reserve the right to make changes at any time, without notice or obligation, in prices, colors, materials, specifications, features and models. Please check with your retailer for specific information about the home you select.



| 6/16/2022