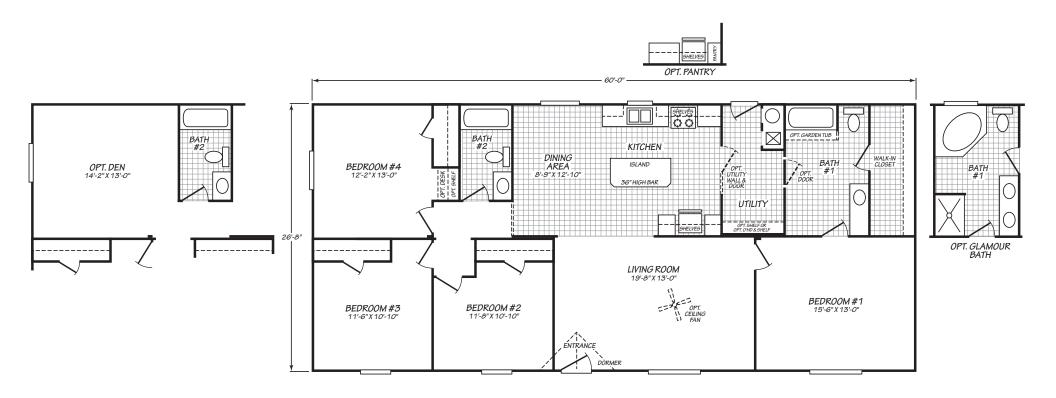

## MODEL 28604S

4 Bedroom • 2 Bath • 1,600 Square Feet

## ©2021 FLEETWOOD HOMES INC. ALL RIGHTS RESERVED

Important: Because we continually update and modify our products, it is important for you to know that our brochures and literature are for illustrative purposes only. **ILLUSTRATIONS MAY SHOW OPTIONAL FEATURES**. All information contained herein may vary from the actual home we build. Dimensions are nominal length and width measurements are from exterior wall to exterior wall. We reserve the right to make changes at any time, without notice or obligation, in prices, colors, materials, specifications, features and models. Please check with your retailer for specific information about the home you select.



| 6/16/2022