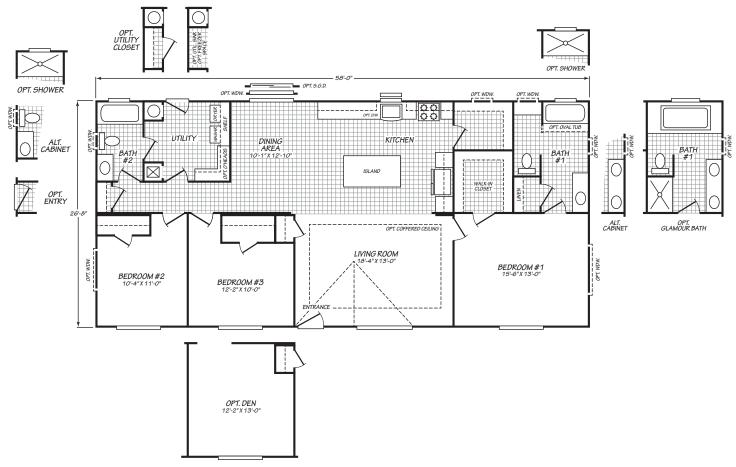

## EVERGREEN



## MODEL 28583E

3 Bedroom • 2 Bath • 1,547 Square Feet

## ©2021 FLEETWOOD HOMES INC. ALL RIGHTS RESERVED

Important: Because we continually update and modify our products, it is important for you to know that our brochures and literature are for illustrative purposes only. ILLUSTRATIONS MAY SHOW OPTIONAL FEATURES. All information contained herein may vary from the actual home we build. Dimensions are nominal length and width measurements are from exterior wall to exterior wall. We reserve the right to make changes at any time, without notice or obligation, in prices, colors, materials, specifications, features and models. Please check with your retailer for specific information about the home you select.



| 6/16/2022                           | EVERGREEN STANDARD FEATURES