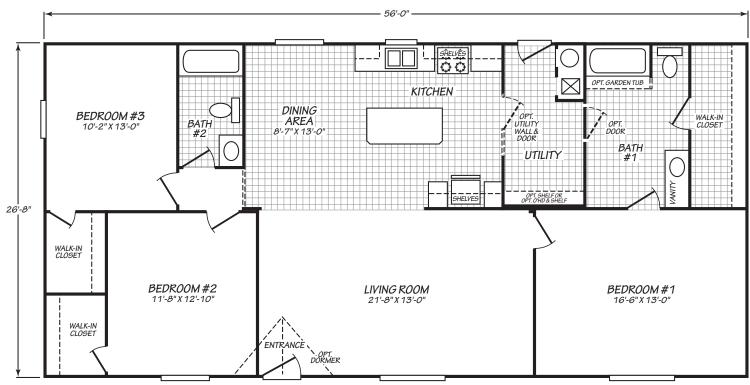

## EAGLE







## MODEL 28563S

3 Bedroom • 2 Bath • 1,493 Square Feet

## ©2021 FLEETWOOD HOMES INC. ALL RIGHTS RESERVED

Important: Because we continually update and modify our products, it is important for you to know that our brochures and literature are for illustrative purposes only. ILLUSTRATIONS MAY SHOW OPTIONAL FEATURES. All information contained herein may vary from the actual home we build. Dimensions are nominal length and width measurements are from exterior wall to exterior wall. We reserve the right to make changes at any time, without notice or obligation, in prices, colors, materials, specifications, features and models. Please check with your retailer for specific information about the home you select.



| 6/16/2022