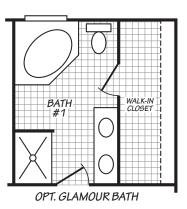

| Bathroom Drawer Bank                     | Optional. Not all baths will have room for drawers.                           |
|------------------------------------------|-------------------------------------------------------------------------------|
| Backsplash - Kitchen and Baths           | 4" Laminate                                                                   |
| Bar Back Finish                          | Matches cabinet                                                               |
| Countertop Self Edge                     | Laminate                                                                      |
| Bathroom Lavy Cabinet                    | Full door - no cubbies. Med cabinet optional.                                 |
| PLUMBING/HVAC                            |                                                                               |
| Bath 1 Tub/Shower                        | 60" Fiberglass tub/shower with shower head.                                   |
| Guest Bath Tub/Shower                    | 60" fiberglass tub/shower                                                     |
| Bath Sinks & Toilets                     | China and elongated toilet                                                    |
| Bath Sink Faucets & Tub/Shower           |                                                                               |
| Faucets                                  | Single lever brushed nickel on sinks, tub and/or shower.                      |
| Bathroom Mirrors                         | 24" x 42" over both sink and optional sink locations (generally two in Mbath) |
| Towel Bar/Tissue Holders                 | Optional                                                                      |
| Kitchen Sink                             | 8" deep stainless steel                                                       |
| Kitchen Faucet                           | Single Lever with pull-out side sprayer                                       |
| Plumb for Washing Machine                | Standard                                                                      |
| Wire for Clothes Dryer                   | Standard                                                                      |
| Shut-Off Valves                          | Individual standard. Whole House optional.                                    |
| Exterior Water Faucet                    | Optional in pre-determined locations.                                         |
| Heating System                           | Electric forced air furnace and ducts.                                        |
| Water Heater                             | 30 Gallon                                                                     |
| WINDOW TREATMENTS                        |                                                                               |
| Mini Blinds                              | No longer available.                                                          |
| APPLIANCES                               |                                                                               |
| Color                                    | Stainless Steel                                                               |
| Refrigerator                             | 18 Cubic Foot Frost Free. Plumb for ice/water in wall optional.               |
| Range                                    | 30" Electric range with window and clock.                                     |
| Dishwasher                               | Optional                                                                      |
| Microwave                                | Optional                                                                      |
| Range Hood                               | 30" Stainless Steel                                                           |
| Fireplace                                | Not Applicable                                                                |
| ADDITIONAL FEATURES                      |                                                                               |
| EZ Set Trim Package - Run drywall all    |                                                                               |
| the way marriage line. Ship loose        | Optional                                                                      |
| foam beams for ceiling and wall close    | Ομιισίαι                                                                      |
| up.                                      |                                                                               |
| T & T Close Up - Hold drywall back       |                                                                               |
| from marriage line for site installation | Standard                                                                      |
| and finish of drywall.                   |                                                                               |