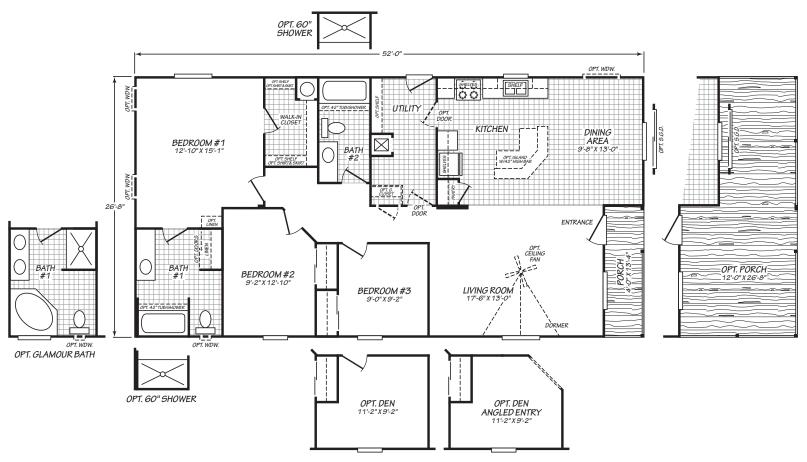

EAGLE



## **MODEL 28523P**

3 Bedroom • 2 Bath • 1,333 Square Feet

## ©2021 FLEETWOOD HOMES INC. ALL RIGHTS RESERVED

Important: Because we continually update and modify our products, it is important for you to know that our brochures and literature are for illustrative purposes only. **ILLUSTRATIONS MAY SHOW OPTIONAL FEATURES**. All information contained herein may vary from the actual home we build. Dimensions are nominal length and width measurements are from exterior wall to exterior wall. We reserve the right to make changes at any time, without notice or obligation, in prices, colors, materials, specifications, features and models. Please check with your retailer for specific information about the home you select.



| 6/16/2022