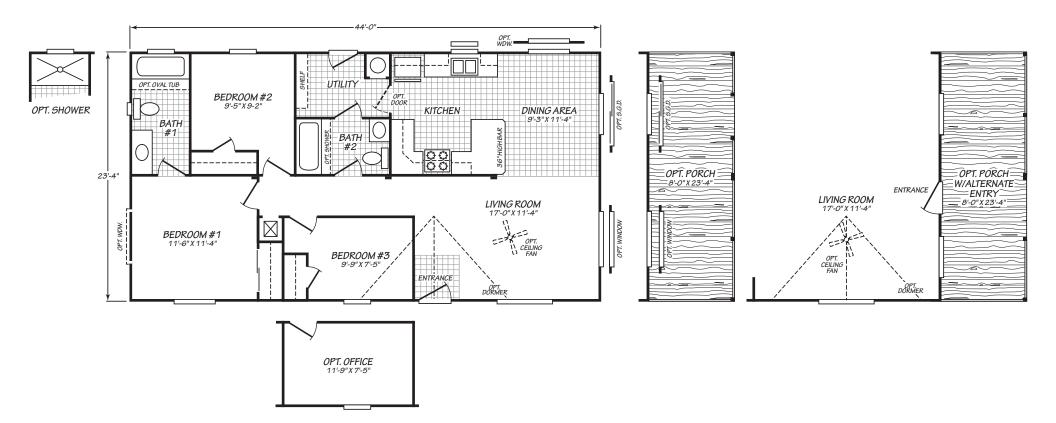

## EVERGREEN



## **MODEL 24443E**

3 Bedroom • 2 Bath • 1,026 Square Feet

## ©2021 FLEETWOOD HOMES INC. ALL RIGHTS RESERVED

Important: Because we continually update and modify our products, it is important for you to know that our brochures and literature are for illustrative purposes only. ILLUSTRATIONS MAY SHOW OPTIONAL FEATURES. All information contained herein may vary from the actual home we build. Dimensions are nominal length and width measurements are from exterior wall. We reserve the right to make changes at any time, without notice or obligation, in prices, colors, materials, specifications, features and models. Please check with your retailer for specific information about the home you select.



| 6/16/2022                           | EVERGREEN STANDARD FEATURES