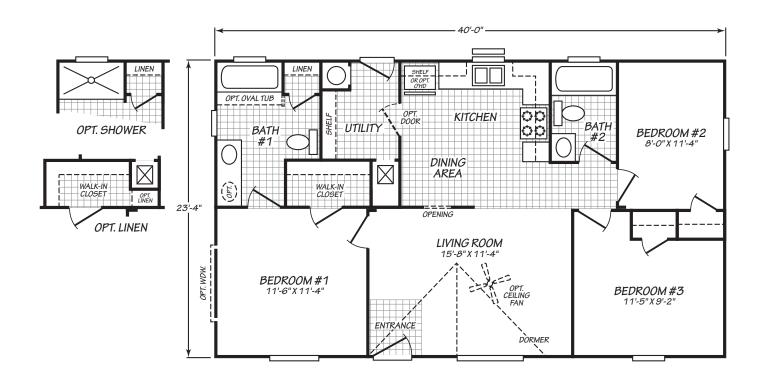

## EVERGREEN



## **MODEL 24403E**

3 Bedroom • 2 Bath • 933 Square Feet

## ©2021 FLEETWOOD HOMES INC. ALL RIGHTS RESERVED

Important: Because we continually update and modify our products, it is important for you to know that our brochures and literature are for illustrative purposes only. ILLUSTRATIONS MAY SHOW OPTIONAL FEATURES. All information contained herein may vary from the actual home we build. Dimensions are nominal length and width measurements are from exterior wall to exterior wall. We reserve the right to make changes at any time, without notice or obligation, in prices, colors, materials, specifications, features and models. Please check with your retailer for specific information about the home you select.



| 6/16/2022                           | EVERGREEN STANDARD FEATURES