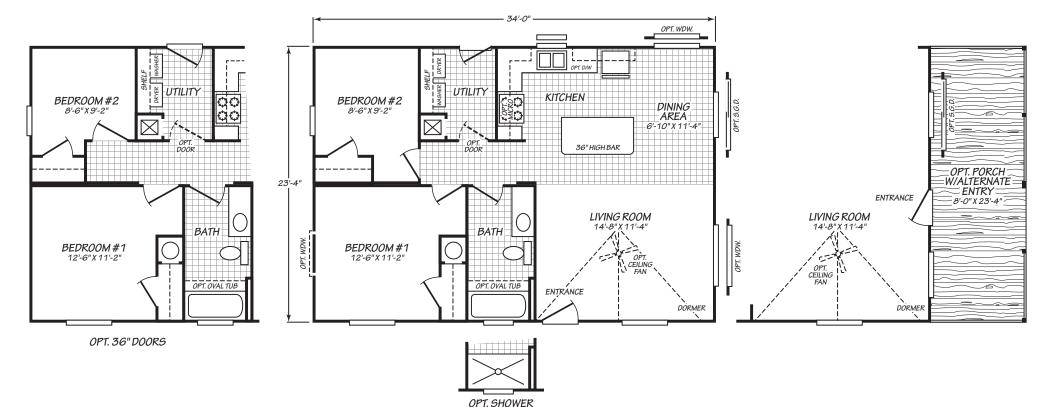

## EVERGREEN



## **MODEL 24342E**

2 Bedroom • 1 Bath • 793 Square Feet

## ©2021 FLEETWOOD HOMES INC. ALL RIGHTS RESERVED

Important: Because we continually update and modify our products, it is important for you to know that our brochures and literature are for illustrative purposes only. ILLUSTRATIONS MAY SHOW OPTIONAL FEATURES. All information contained herein may vary from the actual home we build. Dimensions are nominal length and width measurements are from exterior wall to exterior wall. We reserve the right to make changes at any time, without notice or obligation, in prices, colors, materials, specifications, features and models. Please check with your retailer for specific information about the home you select.



| 6/16/2022                           | EVERGREEN STANDARD FEATURES