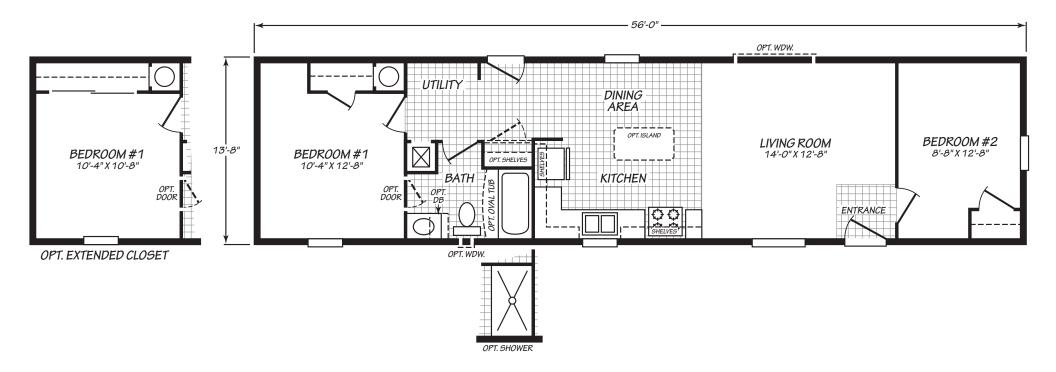

www.fleetwoodhomes.com

EAGLE



## MODEL 14562S

2 Bedroom • 1 Bath • 765 Square Feet

## ©2024 FLEETWOOD HOMES INC. ALL RIGHTS RESERVED

Important: Because we continually update and modify our products, it is important for you to know that our brochures and literature are for illustrative purposes only. **ILLUSTRATIONS MAY SHOW OPTIONAL FEATURES**. All information contained herein may vary from the actual home we build. Dimensions are nominal length and width measurements are from exterior wall to exterior wall. We reserve the right to make changes at any time, without notice or obligation, in prices, colors, materials, specifications, features and models. Please check with your retailer for specific information about the home you select.



| 6/16/2022